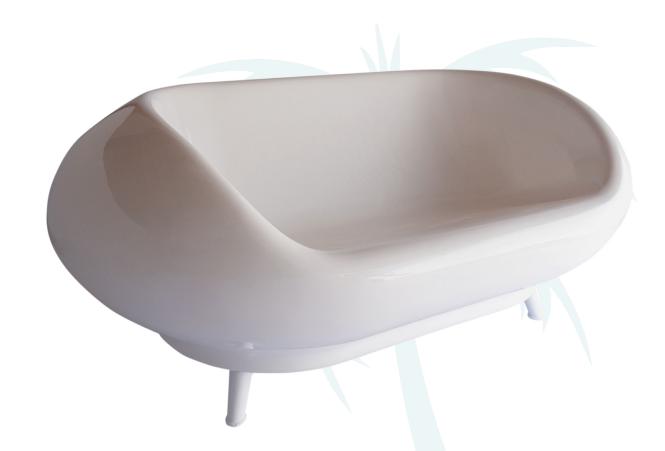

Le Digue island, quaint and beautiful, where the only mode of transport is walking or bicycles.

Le Digue Double Pebble Sofas are the most comfortable outdoor sofas you will ever have the pleasure of sitting on! Available in our 4 favourite colours, it's the perfect outdoor lounge sofa.

#### DIMENSIONS: 1,500mm long x 650 high

### LE DIGUE DOUBLE PEBBLE SOFA

Praslin (Pronounced Pralin), is the second mainland to Mahe in the Seychelles. It's the only island in the world that produces a female coconut, which has a beautifully extraordinary shape!