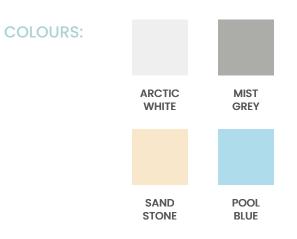

The North Island Dining Table seats 6 comfortably and can be accompanied by either the North Island Long Bench or the Fregate Occasional Chair.

DIMENSIONS: 1,500mm x 900mm wide x 750mm high

COLOURS: