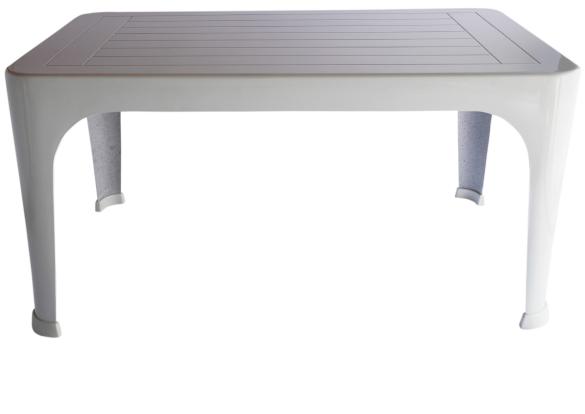

# NORTH ISLAND DINING TABLE

North Island in the Seychelles is loved by Hollywood. When celebs are there, the no one else is allowed on the island. North Island is by far the best island in the Seychelles!

The North Island Dining Table seats 6 comfortably and can be accompanied by either the North Island Long Bench or the Fregate Occasional Chair.

DIMENSIONS: 1,500mm x 900mm wide x 750mm high

COLOURS: