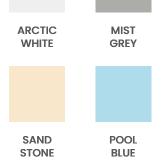

is described as mid-century 60s' Retro reborn.





North Island in the Seychelles is loved by Hollywood. When celebs are there, the no one else is allowed on the island. North Island is by far the best island in the Seychelles!

The North Island Long Bench is stylish, easy going seating to be paired with the North Island Dining Table.

#### DIMENSIONS: 1,100mm wide x 650mm high





### LE DIGUE SINGLE PEBBLE CHAIR

Praslin (Pronounced Pralin), is the second mainland to Mahe in the Seychelles. It's the only island in the world that produces a female coconut, which has a beautifully extraordinary shape!

The Pebble Beach Pralin Sun Lounger is elegant with perfectly smooth curves that make it incredibly comfortable and relaxing.

DIMENSIONS: 1,000mm diameter 800mm diameter

#### COLOURS:



### MAHE COFFEE TABLE





# ADVANCED COMPOSITE MATERIALS

Latest developments in polyester composite materials, delivers a product that can give you a lifetime of service. Improvements in modern day resin materials provide you with an everlasting UV stabilized product.

The Pebble Beach Outdoor Range is made up of the finest quality UV Resistant Polyester Composites (fibre glass). The same materials used to construct luxury, ocean going vessels. The materials are extremely refined, do not yellow and are 100% weather proof.

The colour used in the products are an impregnated gel coat, therefore ensuring the longevity of the colour. The feet are made up of a marine grade stainless steel and fibre glass and are completely rust proof.





Le Digue island, quaint and beautiful, where the on