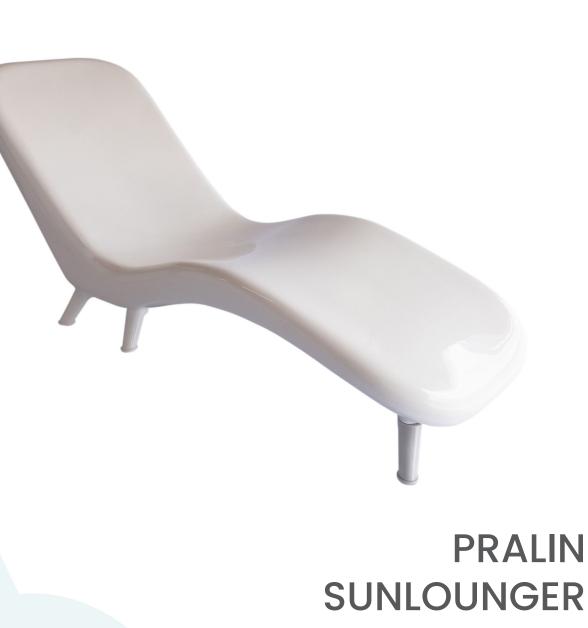

### LE DIGUE SINGLE PEBBLE CHAIR

Praslin (Pronounced Pralin), is the second mainland to Mahe in the Seychelles. It's the only island in the world that produces a female coconut, which has a beautifully extraordinary shape!

The Pebble Beach Pralin Sun Lounger is elegant with perfectly smooth curves that make it incredibly comfortable and relaxing.

DIMENSIONS: 1,000mm diameter 800mm diameter