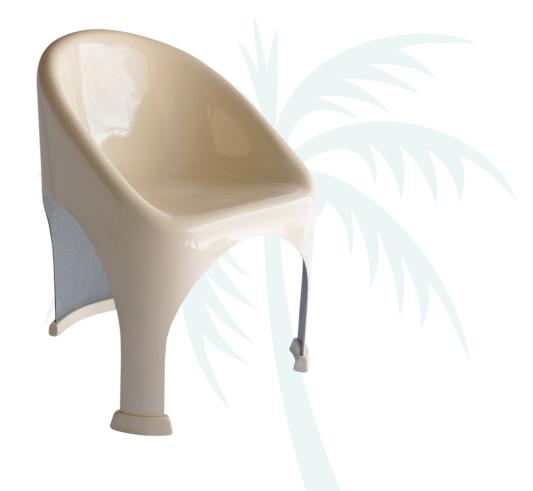

Andrew is involved in every step of the process, from design to creation and quality check to ensure each product is of the highest quality.

Fregate is a private island in the Seychelles - part paradise and part wild, the island is small and exclusive but a noteworthy experience for whomever is lucky enough to visit!

The Pebble Beach Fregate Occasional Chair is a more formal outdoor chair but still extremely comfortable, strong, sturdy and very happy to be outside in all weather all year around. Also available in x4 of our favourite colours.

DIMENSIONS: 750mm high x 600mm wide