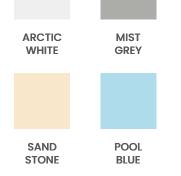

eel and fibre glass and are completely rust proof.





Le Digue island, quaint and beautiful, where the only mode of transport is walking or bicycles.

Le Digue Double Pebble Sofas are the most comfortable outdoor sofas you will ever have the pleasure of sitting on! Available in our 4 favourite colours, it's the perfect outdoor lounge sofa.

#### DIMENSIONS: 1,500mm long x 650 high





### LE DIGUE DOUBLE PEBBLE SOFA

Praslin (Pronounced Pralin), is the second mainland to Mahe in the Seychelles. It's the only island in the world that produces a female coconut, which has a beautifully extraordinary shape!

The Pebble Beach Pralin Sun Lounger is elegant with perfectly smooth curves that make it incredibly comfortable and relaxing.

DIMENSIONS: 1,800mm long x 600mm wide

#### **COLOURS:**







# DESIGNER: ANDY FYFE

Renowned product designer, master craftsmen and composites expert of 40 years, Andrew Fyfe, well known for his creative ability does it again with what is being hailed his greatest work yet. Andrew's latest innovation, Pebble Beach Outdoors blends old with new and is engineered to perfection. It is obvious to feel that functional ergonomics was at the forefront of our design process.

Andrew is involved in every step of the process, from design to creation and quality check to ensure each product is of the highest quality.







Fregate is a private island in the Seychelles - part paradise and part wild, the island is small and exclusive but a noteworthy experience for whomever is lucky enough to visit!

The Pebble Beach Fregate Occasional Chair is a more form