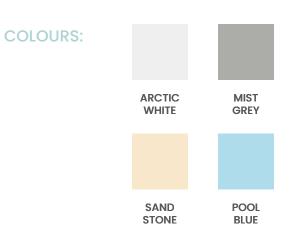

futuristic element to outdoor furniture, the flowing lines and soft edges are Feng Shui inspired.

The Pebble Beach Outdoor Range products are all lightweight and easy to move, as well as extremely weather proof. The aerodynamic styling of the range makes them less vulnerable to wind damage and the ergonomic style ensures the utmost comfort as the design allows for the seat to mould itself to your body. The style is described as mid-century 60s' Retro reborn.





North Island in the Seychelles is loved by Hollywood. When celebs are there, the no one else is allowed on the island. North Island is by far the best island in the Seychelles!

The North Island Long Bench is stylish, easy going seating to be paired with the North Island Dining Table.

#### DIMENSIONS: 1,100mm wide x 650mm high





### LE DIGUE SINGLE PEBBLE CHAIR

Praslin (Pronounced Pralin), is the second mainland to Mahe in the Seychelles. It's the only island in the world that produces a female coconut, which has a beautifully extraordinary shape!

The Pebble Beach Pralin Sun Lounger is elegant with perfectly smooth curves that make it incredibly comfortable and relaxing.

DIMENSIONS: 1,000mm diameter 800mm diameter

#### COLOURS:



### MAHE COFFEE TABLE





# ADVANCED COMPOSITE MATERIALS

Latest developments in polyester composite materials, delivers a product that can give you a lifetime of service. Improvements in modern day resin materials provide you with an everlasting UV stabilized product.

The Pebble Beach Outdoor Range is made up of the finest quality UV Resistant Polyester Composites (fibre glass