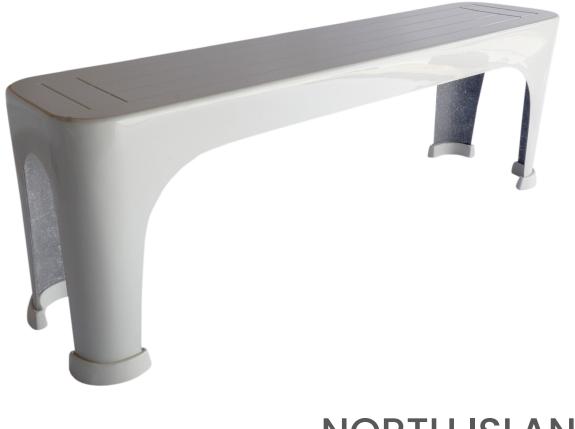

North Island in the Seychelles is loved by Hollywood. When celebs are there, the no one else is allowed on the island. North Island is by far the best island in the Seychelles!

The North Island Long Bench is stylish, easy going seating to be paired with the North Island Dining Table.

#### DIMENSIONS: 1,100mm wide x 650mm high

# NORTH ISLAND LONG BENCH