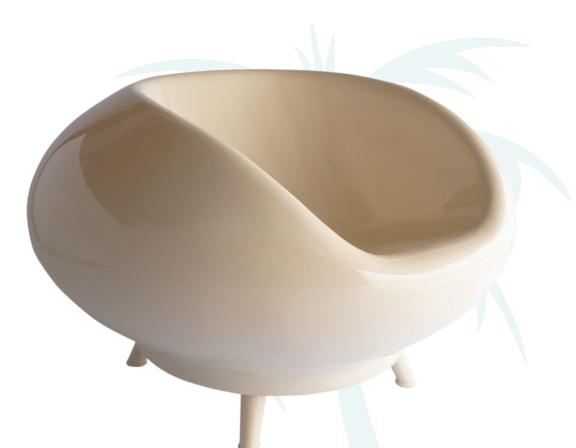

### LE DIGUE SINGLE PEBBLE CHAIR

Praslin (Pronounced Pralin), is the second mainland to Mahe in the Seychelles. It's the only island in the world that produces a female coconut, which has a beautifully extraordinary shape!

The Pebble Beach Pralin Sun Lounger is elegant with perfectly smooth curves that make it incredibly comfortable and relaxing.

DIMENSIONS: 1,000mm diameter 800mm diameter